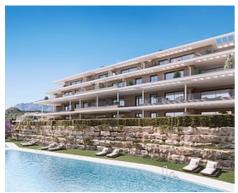

## **Location: Estepona**

Exclusive apartment complex with a Mediterranean essence located in La Resina Golf • Reference: AP1350 just 10 minutes from San Pedro de Alcántara, and 15 from Puerto Banús.

Surrounded by a mountainous environment and 10 minutes from the beach. It • Built Size: 98 - 135 m <sup>2</sup> guarantees maximum privacy and optimizes the use of sunlight.