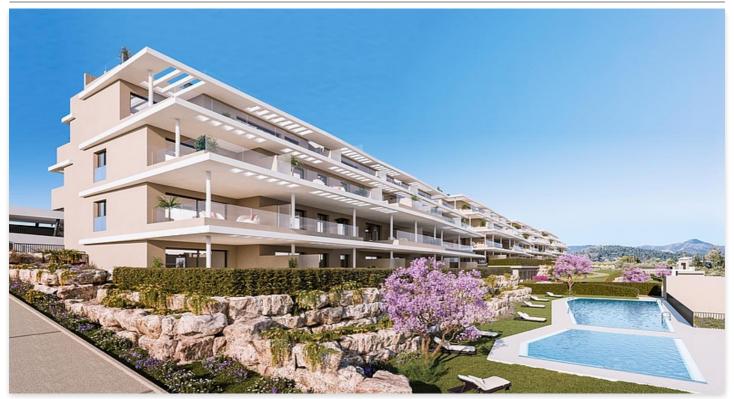

## Apartments in La Resina Golf & Country Club

## **Location: Estepona**

Exclusive apartment complex with a Mediterranean essence located in La Resina Golf • Reference: AP1350 just 10 minutes from San Pedro de Alcántara, and 15 from Puerto Banús.

Surrounded by a mountainous environment and 10 minutes from the beach. It • Built Size: 98 - 135 m <sup>2</sup> guarantees maximum privacy and optimizes the use of sunlight.

• Bedrooms: 2,3

Price: 328,000 € - 689,000 €

• Bathrooms: 2,3

• **Terrace:** 17 - 61 m <sup>2</sup>

**TorCap Property** 

info@torcap.property https://www.torcap.property +34 636 483 800